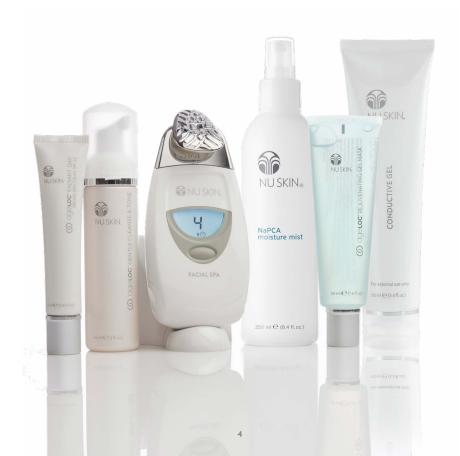

### FACIAL SPA PACKAGE

Nu Skin has unlocked the secret to a younger looking you with its in-home spa. Using microcurrent technology, this powerful combination stimulates and tones the skin resulting in an improved appearance.

Includes 1 Nu Skin® Facial Spa, 1 Nu Skin Conductive Gel, 1 ageLOC Rejuvenating Gel Mask, 1 NaPCA Moisture Mist, 1 ageLOC® Gentle Cleanse & Tone, 1 ageLOC Radiant Day Broad Spectrum SPF 22, 1 DVD, and 1 Brochure.

ITEM 01 010036 \$480