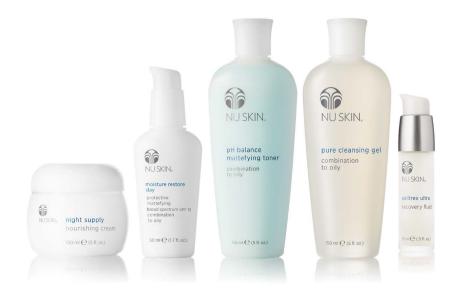

# NUTRICENTIALS® COMBINATION TO OILY

Nutricentials provides a core daily skincare system designed to promote basic skin health and maintain a beautiful, more youthful appearance.

| NUTRICENTIALS SYSTEM COMBINATION TO OILY                                      | 01 100859 | \$114.25 |
|-------------------------------------------------------------------------------|-----------|----------|
| PURE CLEANSING GEL                                                            | 01 110309 | \$15     |
| PH BALANCE MATTEFYING TONER                                                   | 01 110313 | \$13.50  |
| CELLTREX® ULTRA RECOVERY FLUID                                                | 01 102700 | \$36     |
| MOISTURE RESTORE DAY<br>PROTECTIVE MATTEFYING LOTION<br>BROAD SPECTRUM SPF 15 | 01 102727 | \$32     |
| NIGHT SUPPLY NOURISHING CREAM                                                 | 01 102705 | \$36     |