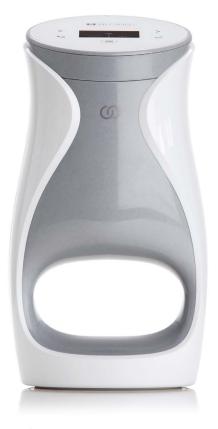

### FACIAL SPA PACKAGE

Nu Skin has unlocked the secret to a younger looking you with its in-home spa. Using microcurrent technology, this powerful combination stimulates and tones the skin resulting in an improved appearance.

Includes 1 Nu Skin® Facial Spa, 1 Nu Skin Conductive Gel, 1 ageLOC Rejuvenating Gel Mask, 1 NaPCA Moisture Mist, 1 ageLOC® Gentle Cleanse & Tone, 1 ageLOC Radiant Day Broad Spectrum SPF 22, 1 DVD, and 1 Brochure.

ITEM 01 010036 \$480