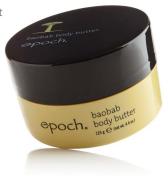

### BAOBAB BODY BUTTER

This deliciously rich cream quenches your skin's thirst with shea butter and the fruit of the African baobab tree. These time-tested ethnobotanicals promote smooth, supple skin that stays touchably soft all day—while enhancing skin resiliency for even softer skin tomorrow.

ITEM 01 102781 4.4 OZ. \$30.50