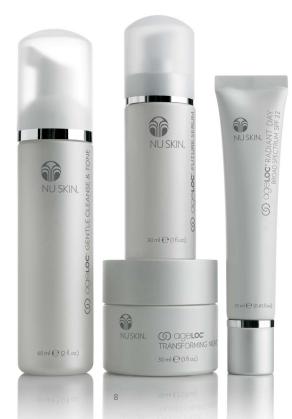

# AGELOC® TRANSFORMATION

Target aging at its source. ageLOC Transformation reveals younger looking skin eight ways in seven days—for a more youthful, healthier looking you, now and in the future

| AGELOC® TRANSFORMATION SYSTEM                | 01 003888 | \$404 |
|----------------------------------------------|-----------|-------|
| AGELOC® GENTLE CLEANSE & TONE                | 01 003882 | \$50  |
| AGELOC® FUTURE SERUM                         | 01 003883 | \$219 |
| AGELOC® RADIANT DAY<br>BROAD SPECTRUM SPF 22 | 01 003904 | \$66  |
| AGELOC® TRANSFORMING NIGHT                   | 01 003880 | \$77  |