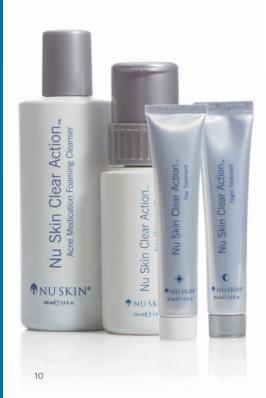

### NU SKIN CLEAR ACTION

Created to help clear the signs of past and present breakouts and to ensure the future health of your complexion, Nu Skin Clear Action® is a comprehensive system to manage the full range of effects acne can have on your skin.

| NU SKIN CLEAR ACTION® SYSTEM           | 01 110391 | \$104   |
|----------------------------------------|-----------|---------|
| NU SKIN CLEAR ACTION® FOAMING CLEANSER | 01 110388 | \$24.75 |
| NU SKIN CLEAR ACTION® TONER            | 01 110387 | \$23.25 |
| NU SKIN CLEAR ACTION® DAY TREATMENT    | 01 110389 | \$37    |
| NU SKIN CLEAR ACTION® NIGHT TREATMENT  | 01 110390 | \$37    |