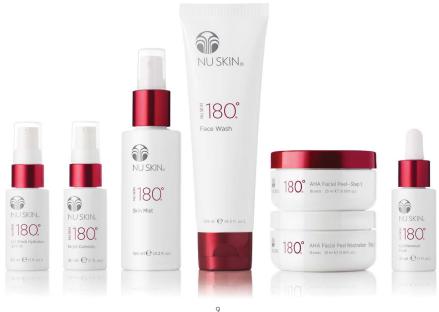

## NU SKIN 180°® ANTI-AGING SKIN THERAPY

Decide today to look younger with the 180° Anti-Aging Skin Therapy System. Nu Skin 180° is clinically proven to refine texture, even skin tone, and diminish the appearance of fine lines and wrinkles for an overall more youthful appearance.

| NU SKIN 180° SYSTEM                                       | 01 101255 | \$231   |
|-----------------------------------------------------------|-----------|---------|
| NU SKIN 180°° FACE WASH                                   | 01 101251 | \$36    |
| NU SKIN 180° SKIN MIST                                    | 01 101253 | \$30.50 |
| NU SKIN 180° CELL RENEWAL FLUID                           | 01 101250 | \$75.50 |
| NU SKIN 180° UV DEFENSE HYDRATOR<br>BROAD SPECTRUM SPF 18 | 01 101254 | \$54.50 |
| NU SKIN 180°® NIGHT COMPLEX                               | 01 101252 | \$65    |
| NU SKIN 180° AHA FACIAL PEEL AND NEUTRALIZER              | 01 101249 | \$56    |