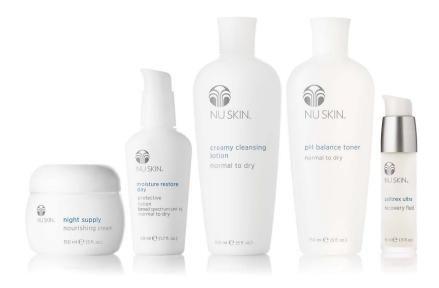

# NUTRICENTIALS® COMBINATION TO OILY

Nutricentials provides a core daily skincare system designed to promote basic skin health and maintain a beautiful, more youthful appearance.

| NUTRICENTIALS SYSTEM COMBINATION TO OILY                                      | 01 100859 | \$114.25 |
|-------------------------------------------------------------------------------|-----------|----------|
| PURE CLEANSING GEL                                                            | 01 110309 | \$15     |
| PH BALANCE MATTEFYING TONER                                                   | 01 110313 | \$13.50  |
| CELLTREX® ULTRA RECOVERY FLUID                                                | 01 102700 | \$36     |
| MOISTURE RESTORE DAY<br>PROTECTIVE MATTEFYING LOTION<br>BROAD SPECTRUM SPF 15 | 01 102727 | \$32     |
| NIGHT SUPPLY NOURISHING CREAM                                                 | 01 102705 | \$36     |

## NUTRICENTIALS® NORMAL TO DRY

Nutricentials products are formulated with topically applied nutrients proven to naturally enhance the healthy appearance of skin.

| NUTRICENTIALS SYSTEM<br>NORMAL TO DRY                              | 01 100858 | \$114.25 |
|--------------------------------------------------------------------|-----------|----------|
| CREAMY CLEANSING LOTION                                            | 01 110310 | \$17.50  |
| PH BALANCE TONER                                                   | 01 110312 | \$13.50  |
| CELLTREX® ULTRA RECOVERY FLUID                                     | 01 102700 | \$36     |
| MOISTURE RESTORE DAY<br>PROTECTIVE LOTION<br>BROAD SPECTRUM SPF 15 | 01 102728 | \$32     |
| NIGHT SUPPLY NOURISHING CREAM                                      | 01 102705 | \$36     |