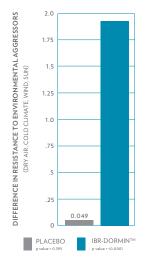

#### CLINICAL STUDY ON IBR-DORMIN<sup>®</sup> EFFECTS

During harsh environments when narcissus bulbs are dormant, dormins slow the plants' processes enabling the plant to endure environmental stress. IBR-Dormin<sup>\*</sup> has a similar effect on human skin and can provide better skin resistance to stress. An evaluation of skin sensitivity, irritability, fatigue, tautness, suppleness, comfort, and overall protection by Perennial<sup>\*</sup> showed that IBR-Dormin<sup>\*</sup> was 283 percent more successful than a placebo at protecting against environmental aggressors.

#### **TEWL ASSESSMENT**