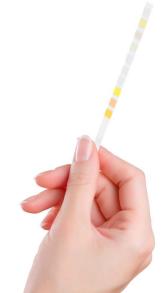

#### DEMONSTRATION

Healthy skin maintains a slightly acidic pH of 5.5-6.5. Many standard soap brands are alkaline or basic, meaning their pH range is 8.5-10. Disrupting the pH balance within the skin can cause the protective moisture barrier to breakdown, which can be especially detrimental for normal to dry complexions. Common alkaline soaps, especially bar soaps, will strip the natural lipids that maintain healthy skin and protect it from outside aggressors.

To demonstrate the healthy pH range of our cleansers, simply dip a piece of litmus paper, which turns varied colors in the presence of different pH levels, into the cleanser and check the reading against the color code on the litmus scale. The ideal pH for cleansers is between 5-7.5. Nu Skin uses only soap-free formulas that gently cleanse the skin with mild surfactants. We carefully formulate our cleansers to a gentle pH range of 5-7.4, helping maintain the skin's natural protective moisture barrier.