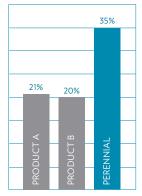

#### PROVEN SKIN MOISTURE RETENTION

One of the most significant attributes of an effective moisturizer is the ability to reduce water loss through the upper layers of the skin. By enhancing the skin's natural moisture barrier, Perennial<sup>®</sup> has been scientifically shown to significantly reduce the amount of water leaving the skin. Over an eight-day period of product usage, a scientific study of transepidermal water loss (TEWL) showed a 35 percent improvement in the skin's moisture retention function. Other leading moisturizers tested alongside Perennial<sup>®</sup> were unable to show a statistically significant increase in the skin's moisture retention function under the same conditions.