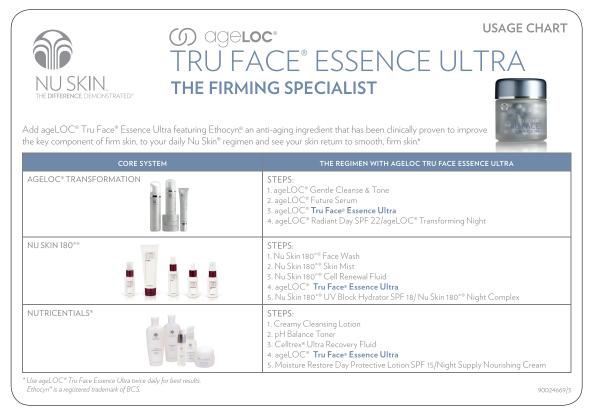

## HOW DO I USE AGELOC® TRU FACE® ESSENCE ULTRA WITH OTHER NU SKIN® CORE SYSTEMS?

ageLOC Tru Face Essence Ultra is Nu Skin's firming specialist and is an excellent complement to ageLOC® Transformation, the Nu Skin 180°® System, and Nutricentials.®

### CAN I USE AGELOC® TRU FACE® ESSENCE ULTRA WITH AGELOC® TRANSFORMATION?

Yes, we recommend using ageLOC<sup>®</sup> Tru Face<sup>®</sup> Essence Ultra with ageLOC<sup>®</sup> Transformation daily. Please follow the regimen below.

#### Regimen with ageLOC<sup>®</sup> Transformation

ageLOC<sup>®</sup> Gentle Cleanse & Tone
ageLOC<sup>®</sup> Future Serum
Ethocyn is a registered trademark of BCS.

ageLOC<sup>®</sup> Tru Face<sup>®</sup> Essence Ultra
ageLOC<sup>®</sup> Radiant Day SPF 22/ageLOC<sup>®</sup> Transforming Night