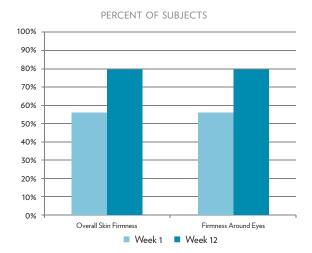

# **CLINICAL STUDY**

In a clinical study, over 55% of the subjects reported improvements both in overall firmness and firmness around the eyes in as little as one week. By week 12, an impressive 80% of subjects were showing improvements in these same areas.