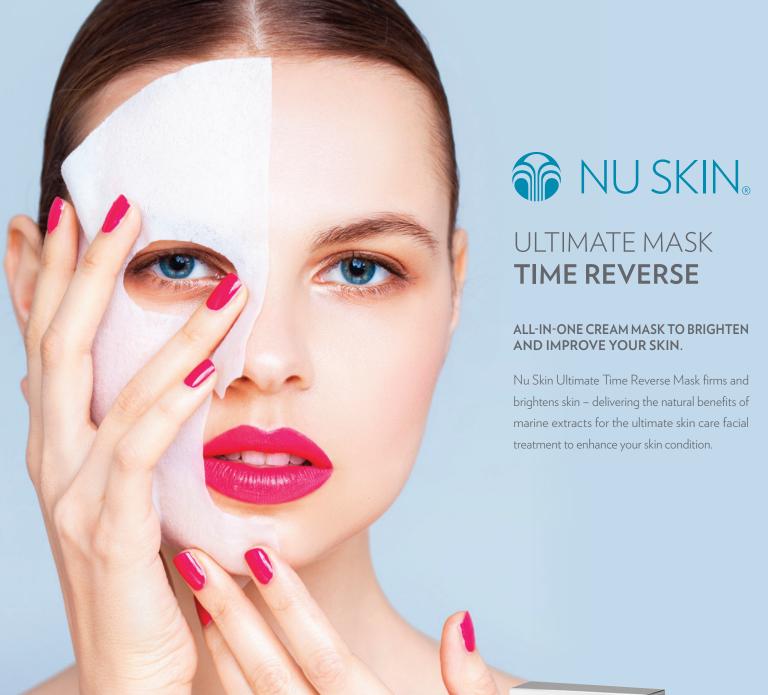

## **FEATURES**

- The Nano Mask is equivalent to 1/7500 of the thickness of hair.
- High adhesion and skin delivery.
- Brightens and nourishes the skin.
- Skin tightening effect with comfortable fitting feeling.
- Abundant moisturisation.

## **KEY INGREDIENTS**

- Lupine extract to provide protection and to smooth the skin.
- Marine stem cells to deliver the benefits of ingredients and to brighten skin.