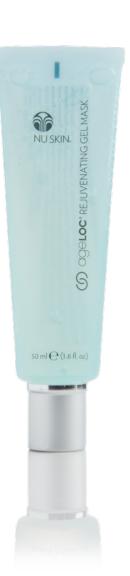

# AGELOC REJUVENATING GEL MASK

Reveal refreshed, hydrated, and incredibly soft skin with ageLOC Rejuvenating Gel Mask. Now you can revitalize, rejuvenate, and soothe your skin for a fresh and supple feel. ageLOC Rejuvenating Gel Mask is formulated with Nu Skin's proprietary ageLOC ingredients to target aging at its source to preserve the look of youth and reduce the appearance of aging.

- ageLOC proprietary blend targets the sources of aging.
- Vitamine E provides antioxidant protection.
- Sandalwood hydrates the skin.
- For optimal results use after a Facial Spa treatment.