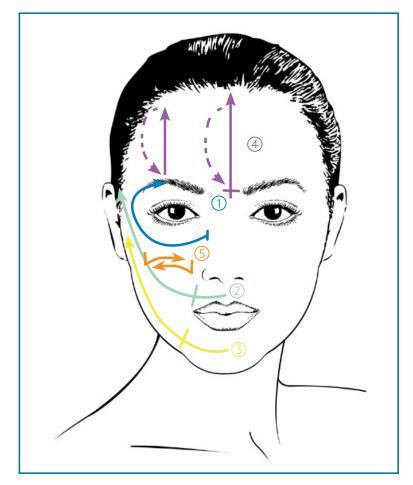

### FACIAL TECHNIQUES HOW TO USE YOUR FACIAL SPA

With all of these movements, gently come back to the starting position and repeat several times. Make sure the Facial Spa maintains constant contact with the skin during each treatment.

• EYE AREA: Following the bone structure around your eye, start under the eyes and move up around the eye, holding firmly at the top of the eyebrow (do not use close to eyelid or eyes).

@ SMILE LINE: Start just under the nose, move to the smile line and hold. Then move straight upward and outward to the temple and hold.

<sup>(3)</sup> CHIN: Start in the middle of the chin, below your lips, move up to the lower smile line and hold. Then continue in an upward and outward motion to the edge of your face just in front of the ear.

( FOREHEAD: Start at the bridge of your nose, move the instrument up to your "thinker lines" and hold. Then continue on to your hair line. Move across the forehead using these same movements.

© NOSE/CHEEK: Hold the instrument at a 90-degree angle on the side of your nose and then move to the middle of your cheekbone and back.

#### FOCUS ON YOUR AREAS OF CONCERN