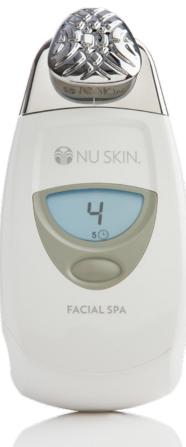

### NU SKIN FACIAL SPA

#### A Simple Routine:

| STEPS | PRODUCT                                  | USAGE                  |
|-------|------------------------------------------|------------------------|
| 1     | ageLOC Gentle Cleanse & Tone             | Daily, Morning & Night |
| 2     | Nu Skin Conductive Gel                   | 3 Times Per Week       |
| 3     | ageLOC Rejuvenating Gel Mask             | 3 Times Per Week       |
| 4     | Nu Skin Treatment Product or Moisturizer | Daily, Morning & Night |

### FIVE STEPS TO YOUNGER SKIN

- Begin by cleansing the face with ageLOC Gentle Cleanse & Tone.
- 2 Next apply a generous amount of Nu Skin Conductive Gel to the face. Then select setting number 4 on the Facial Spa, and gently massage for five minutes, using the techniques provided on pages 7-8.
- Leave any remaining gel from the first setting on the face and apply another generous amount. Select setting number 3 on the Facial Spa, and massage for five minutes.
- 4 Remove any excess Conductive Gel from the skin. Apply a generous amount of age-LOC Rejuvenating Gel Mask and let it sit on the skin for 1-2 minutes.
- 5 Remove any excess ageLOC Rejuvenating Gel Mask. Finish with the Nu Skin treatment product or moisturizer of your choice.