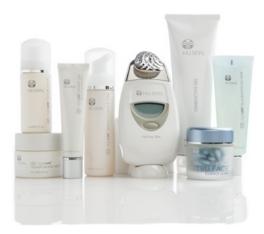

# NU SKIN CONDUCTIVE GEL

CONDUCTIVE GEL

SPECIFICALLY formulated for use with the Nu Skin Facial Spa. Nu Skin Conductive Gel ensures adequate conductivity throughout your spa session, while helping the Nu Skin Facial Spa glide across the skin.

# AGELOC REJUVENATING GEL MASK

Reveal refreshed, hydrated, and incredibly soft skin with ageLOC Rejuvenating Gel Mask. Now you can revitalize, rejuvenate, and soothe your skin for a fresh and supple feel. ageLOC Rejuvenating Gel Mask is formulated with Nu Skin's proprietary ageLOC ingredients to target aging at its source to preserve the look of youth and reduce the appearance of aging.