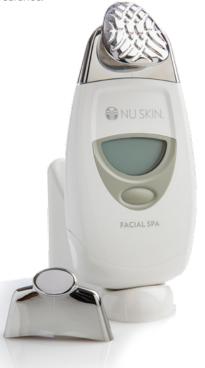

# NU SKIN FACIAL SPA

### NU SKIN FACIAL SPA AND CONDUCTIVE GEL

Nu Skin has unlocked the future of skin care with its in-home spa, the Nu Skin Facial Spa with Conductive Gel. Using micro current technology, this powerful combination stimulates and tones the skin resulting in an improved appearance.

## NU SKIN FACIAL SPA

Indulge in a luxurios 10-minute spa experience for a more radiant, youthful appearance that will leave people wondering about your age—and your secret.