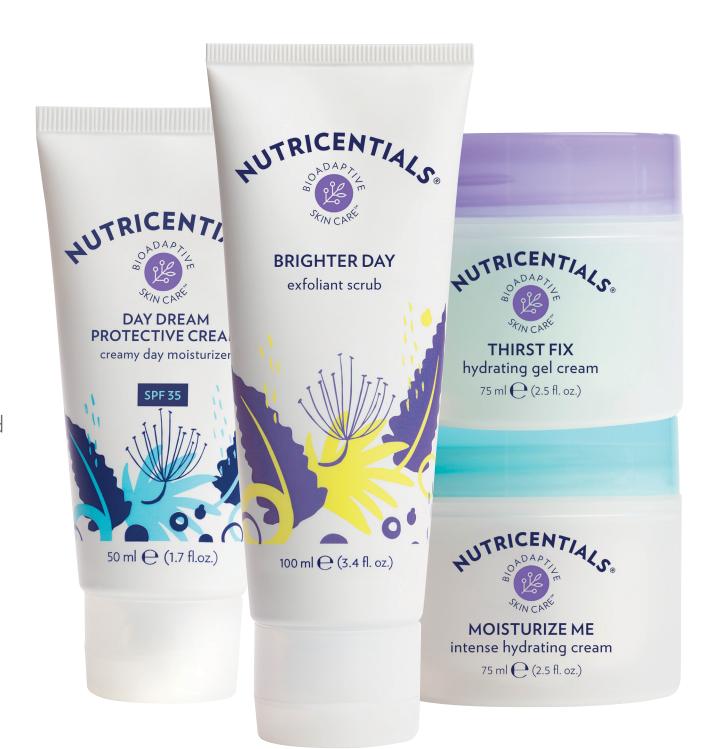

# Nutricentials® Bioadaptive Skin Care™

Your skin has a mind of its own. But now you can make it resilient to its mood swings with **bioadaptive skin care** that helps your skin adapt to environmental stressors like late nights, pollution, UV and blue light rays—for better, balanced skin every single day. And with Nutricentials' worry-free ingredients you can feel confident about what you're putting on your skin. Nutricentials Bioadaptive Skin Care. Make every day a great skin day.

We're hard at work finalizing our Nutricentials packaging and design. However, we are so eager for our Team Elite Leaders to try the new Nutricentials Bioadaptive Skin Care products that we have done a pre-production manufacturing run of several products just for you! We hope you enjoy this sample set, as we continue to finesse and finalize packaging, and make everything perfect for actual production, coming soon.