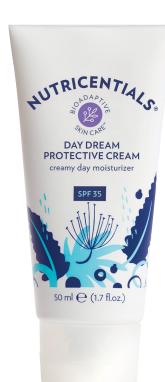

#### DAY DREAM PROTECTIVE CREAM CREAMY DAY MOISTURIZER SPF 35

This SPF 35 formula contains bioadaptive botanical extracts to help your skin stay soft and hydrated no matter what life throws at it. Apply each morning for a refreshing barrier that hydrates and protects skin against UV damage, blue light, infrared, and other damaging environmental stressors. Everyone will want to know your secret to visibly radiant, healthy skin.

#### **KEY INGREDIENTS**

- Bioadaptive Botanical Complex (Rhodiola, Maral Root, Siberian Ginseng, Chaga Mushroom, and Resurrection Plant)—a blend of botanical extracts from plants that thrive in extreme climates and can help your skin bounce back from stressors.
- Blue Light and Infrared Filtering Blend targets the effects of excessive blue and infrared light to mitigate skin barrier dysfunction, restore the skin's natural moisture barrier, and reduce the appearance of dull, uneven skin.
- Bisabolol—a sustainably harvested, naturally derived ingredient native to South America that soothes and hydrates as it protects skin against the damaging effects of daily environmental stressors.
- Vitamin E—a powerful antioxidant that protects against free radicals caused by environmental stress.

DIRECTIONS: Apply a generous amount to clean face and neck in an upward, outward motion.

Each set also includes one of the following moisturizers