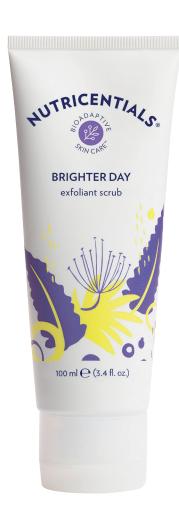

## BRIGHTER DAY EXFOLIANT SCRUB

By removing dead cells and pore-blocking impurities, Brighter Day leaves you with a smooth, bright complexion. Unlike other exfoliants, our double-feature formula uses pomegranate enzymes to help loosen dead skin cells while natural exfoliating minerals remove them from your skin. Combining both enzymatic and physical exfoliation more effectively clears out dead cells without damaging your healthy skin. Plus, bioadaptive botanical extracts and aloe vera nourish and soothe for post-scrub skin comfort. It's deep-cleansing bliss.

#### **KEY INGREDIENTS**

- Bioadaptive Botanical Complex (Rhodiola, Maral Root, Siberian Ginseng, Chaga Mushroom, and Resurrection Plant)—a blend of botanical extracts from plants that thrive in extreme climates and can help your skin bounce back from stressors.
- Natural Exfoliating Minerals—extra fine, extra gentle, naturally sourced particles gently and evenly exfoliate to reveal softer, smoother skin.
- Pomegranate Enzymes—naturally sourced, gentle but effective enzymes help break down the "glue" of dead cells and exfoliate for smoother skin.
- Aloe Vera-nourishes and soothes skin as you exfoliate.

DIRECTIONS: After cleansing, apply to damp face and neck and gently massage face for 30 seconds. Rinse thoroughly. Use twice a week as needed.