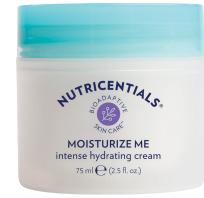

### MOISTURIZE ME INTENSE HYDRATING CREAM

Long-lasting hydration doesn't have to be a chore. Moisturize Me is an ultra-hydrating cream that delivers intense moisture, without feeling greasy, to keep your skin soft and content for hours. Formulated with bioadaptive botanicals to help protect against and increase your skin's resilience to environmental stressors, and evodia rutaecarpa for a burst of visible radiance, Moisturize Me is your multi-benefit solution for beautifully hydrated skin.

#### **KEY INGREDIENTS:**

- Bioadaptive Botanical Complex (Rhodiola, Maral Root, Siberian Ginseng, Chaga Mushroom, and Resurrection Plant)—a blend of botanical extracts from plants that thrive in extreme climates and can help your skin bounce back from stressors.
- Evodia Rutaecarpa—a Chinese herb traditionally used for its anti-inflammation benefits.
   Increases radiance to visibly improve skin's luminosity.
- Glycerin—draws moisture to the skin to keep it hydrated and smooth.

DIRECTIONS: Apply a generous amount to clean, dry face and neck.